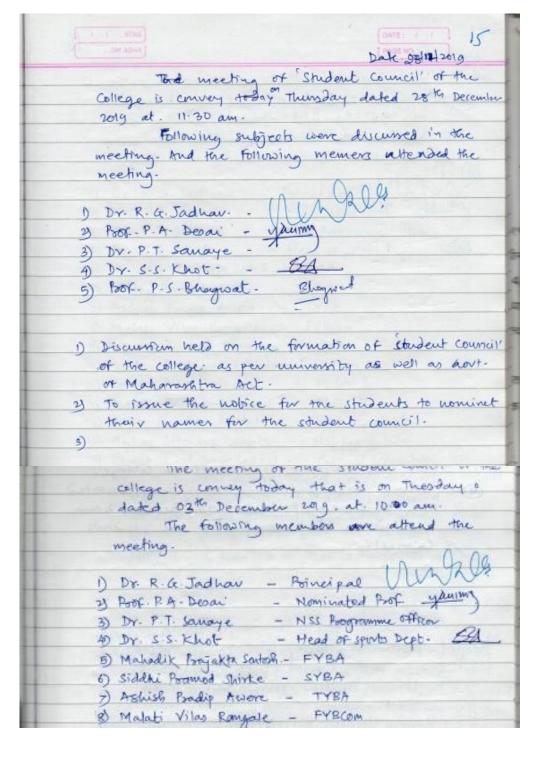

### **Additional Information**

The College administration firmly believes in participative working and student-co-partnership. Students are represented in almost all the committees, associations of the College. As par the norms of the University of Mumbai, every year students' council is constituted. The meeting of this council is periodically to plan the future activities and to take stock of activities already done in the College. Thus, the college is very sensitive and responsive to the student-related activities of the College and assigns utmost important to them.