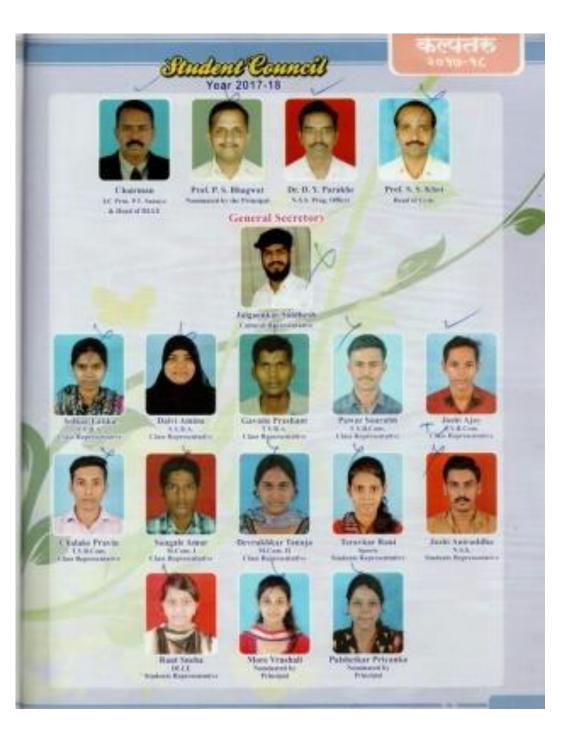

### **Additional Information**

The College administration firmly believes in participative working and student-co-partnership. Students are represented in almost all the committees, associations of the College. As par the norms of the University of Mumbai, every year students' council is constituted. The meeting of this council is periodically to plan the future activities and to take stock of activities already done in the College. Thus, the college is very sensitive and responsive to the student-related activities of the College and assigns utmost important to them.