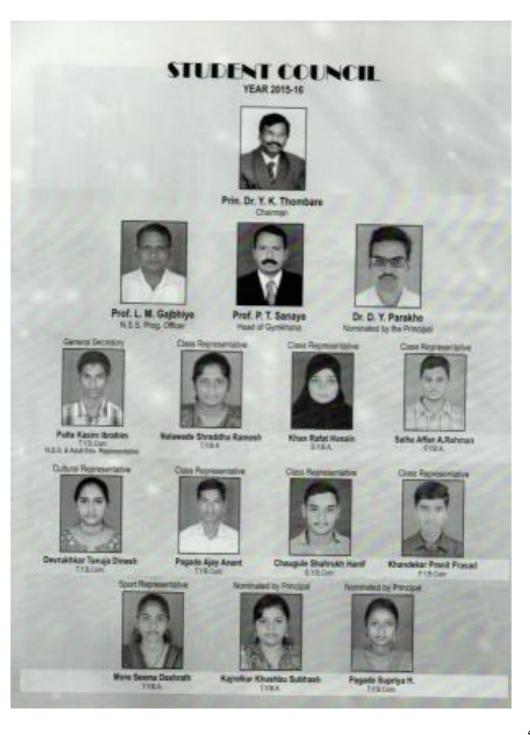

### **Additional Information**

The College administration firmly believes in participative working and student-co-partnership. Students are represented in almost all the committees, associations of the College. As par the norms of the University of Mumbai, every year students' council is constituted. The meeting of this council is periodically to plan the future activities and to take stock of activities already done in the College. Thus, the college is very sensitive and responsive to the student-related activities of the College and assigns utmost important to them.